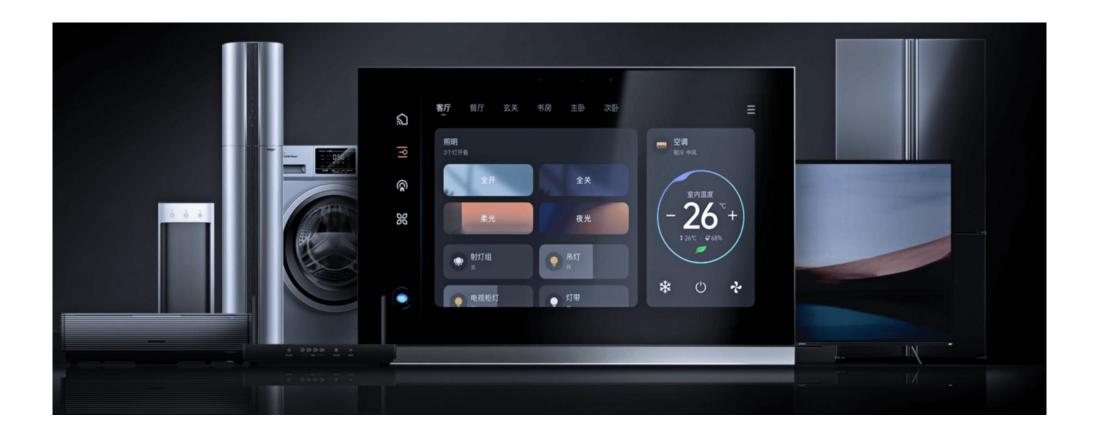

### **Description**

MixPad 7 smart panel combines two interaction methods: screen touch and APP. And four communication methods: WiFi, Zigbee, Bluetooth and IR. It is a new generation of smart control panel that integrates the smart equipment such as lighting, air conditioning, curtains and so on.

### 7-inch Touch Screen

IPS HD display, Max 350 nits, resolution 1024\*600

### 4 Loop Light Control, Super Load

Built-in 4 loop light control Maximum power load: 1200W

### Infrared control upgrade, support learning code

Built-in 80 million infrared code library and local learning code function, infrared control of air conditioners, fans, TVs, set-top boxes is 100% supported