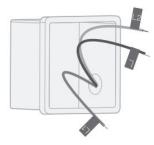

#### 产品安装

2、辨识电线 取下墙壁开关,用测电笔对各路电线进行辨识并用电线贴纸标识电线

\*辨识电线需要专业电工进行操作、辨识错误可能存在短路或设备损坏风险。

### **Product installation**

- 1. Please turn off the circuit breaker before installation.
- 2. Identification of wires

Remove the wall switch, identify each wire with a test pencil and mark the wire with a wire label.

- \* Identifying wires requires a professional electrician to operate, and incorrect identification may risk short circuit or equipment damage.
- 3. Wiring

Connect the live wire to the L terminal of the junction box, the neutral wire to the N terminal of the junction box, and the light control wire to the L1/L2/L3/L4 interface of the junction box. After confirming that the wiring is correct, tighten the terminal screws. Note: L1/L2 supports a maximum load of 400W per loop; L3/L4