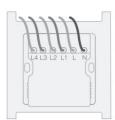

#### 3、设备接线

将火线接入底盒L接口,零线接入底盒N接口,灯控线依次接入底盒L1/L2/L3/L4 接口、确认接线正确后拧紧接线柱螺丝。

⚠ 注意: L1/L2 每路支持最大负载400W , L3/L4每路支持最大负载200W

\* 锚坚螺丝请手动操作。由动丁且可能导致底盒提出

- \* Identifying wires requires a professional electrician to operate, and incorrect identification may risk short circuit or equipment damage.
- 3. Wiring

Connect the live wire to the L terminal of the junction box, the neutral wire to the N terminal of the junction box, and the light control wire to the L1/L2/L3/L4 interface of the junction box. After confirming that the wiring is correct, tighten the terminal screws. Note: L1/L2 supports a maximum load of 400W per loop; L3/L4

- supports a maximum load of 200W per loop. 4. Fix the bottom box assembly to the wall cassette with the KM4
- screw. Tilt the MixPad 7 panel and fasten it to the bracket, and use M1.4 screws to lock the panel and the bracket from the bottom.
- \* Please fix the screws manually, electric screw driver may cause damage to the bottom box. Do not press hard when the panel is fastened to avoid damaging the screen.