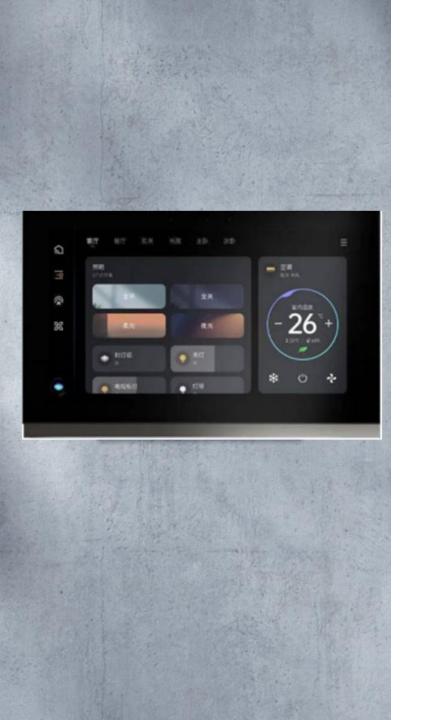

### 7-inch Touch Screen

IPS HD display, Max 350 nits, resolution 1024\*600

### 4 Loop Light Control, Super Load

Built-in 4 loop light control Maximum power load: 1200W

### Infrared control upgrade, support learning code

Built-in 80 million infrared code library and local learning code function, infrared control of air conditioners, fans, TVs, set-top boxes is 100% supported

Communication protocol: Zigbee, Wi-Fi, Bluetooth, Ethernet

### Family electronic album

Maximum 256M storage album storage space