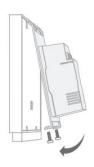

- supports a maximum load of 200W per loop. 4. Fix the bottom box assembly to the wall cassette with the KM4
- screw. Tilt the MixPad 7 panel and fasten it to the bracket, and use M1.4 screws to lock the panel and the bracket from the bottom.
- \* Please fix the screws manually, electric screw driver may cause damage to the bottom box. Do not press hard when the panel is fastened to avoid damaging the screen.