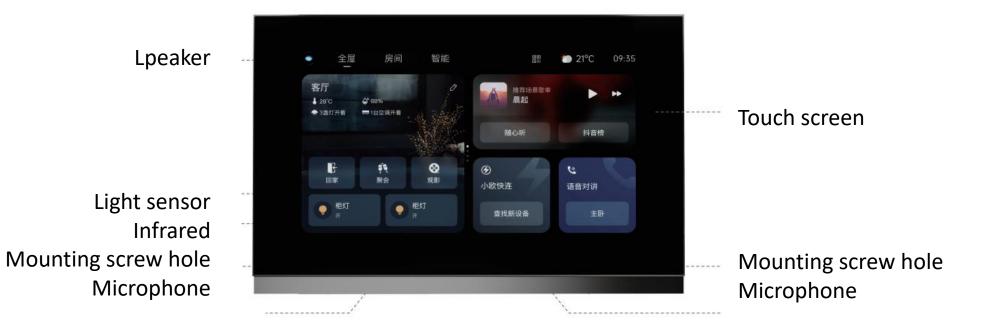

### 7-inch Touch Screen

IPS HD display, Max 350 nits, resolution 1024\*600

### 4 Loop Light Control, Super Load

Built-in 4 loop light control Maximum power load: 1200W

### Infrared control upgrade, support learning code

Built-in 80 million infrared code library and local learning code function, infrared control of air conditioners, fans, TVs, set-top boxes is 100% supported

Communication protocol: Zigbee, Wi-Fi, Bluetooth, Ethernet