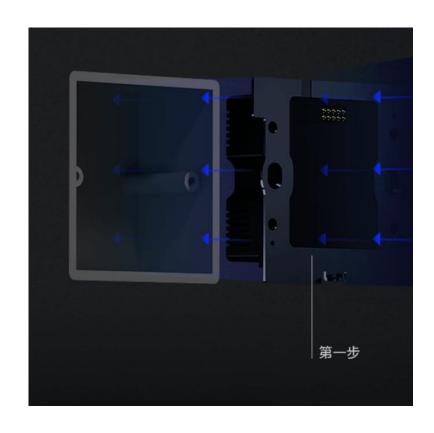

#### 3、设备接线

将火线接入底盒L接口,零线接入底盒N接口,灯控线依次接入底盒L1/L2/L3/L4 接口、确认接线正确后拧紧接线柱螺丝。

⚠ 注意: L1/L2 每路支持最大负载400W , L3/L4每路支持最大负载200W

\* 锚坚螺丝请手动操作。由动丁且可能导致底盒提出

- \* Identifying wires requires a professional electrician to operate, and incorrect identification may risk short circuit or equipment damage.
- 3. Wiring

Connect the live wire to the L terminal of the junction box, the neutral wire to the N terminal of the junction box, and the light control wire to the L1/L2/L3/L4 interface of the junction box. After confirming that the wiring is correct, tighten the terminal screws. Note: L1/L2 supports a maximum load of 400W per loop; L3/L4

- supports a maximum load of 200W per loop. 4. Fix the bottom box assembly to the wall cassette with the KM4
- screw. Tilt the MixPad 7 panel and fasten it to the bracket, and use M1.4 screws to lock the panel and the bracket from the bottom.
- \* Please fix the screws manually, electric screw driver may cause damage to the bottom box. Do not press hard when the panel is fastened to avoid damaging the screen.