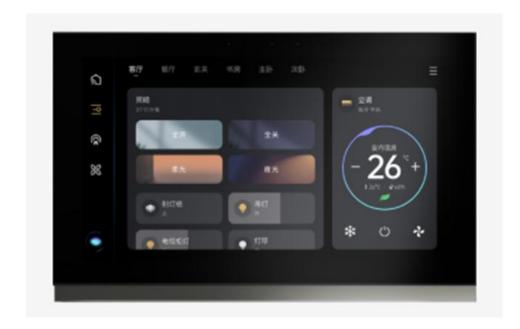

### **Description**

MixPad 7 smart panel combines two interaction methods: screen touch and APP. And four communication methods: WiFi, Zigbee, Bluetooth and IR. It is a new generation of smart control panel that integrates the smart equipment such as lighting, air conditioning, curtains and so on.

### 4 Loop Light Control, Super Load

Built-in 4 loop light control Maximum power load: 1200W

### Infrared control upgrade, support learning code

Built-in 80 million infrared code library and local learning code function, infrared control of air conditioners, fans, TVs, set-top boxes is 100% supported