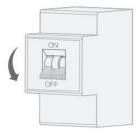

#### 产品安装

1、安装前请务必关闭断路器

07

### **Product installation**

- 1. Please turn off the circuit breaker before installation.
- 2. Identification of wires

Remove the wall switch, identify each wire with a test pencil and mark the wire with a wire label.