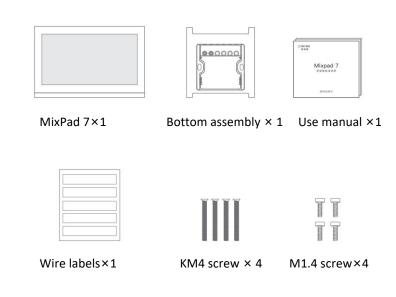

## **MixPad 7 Smart Panel**

### **Description**



MixPad 7 smart panel combines two interaction methods: screen touch and APP. And four communication methods: WiFi, Zigbee, Bluetooth and IR. It is a new generation of smart control panel that integrates the smart equipment such as lighting, air conditioning, curtains and so on.

### **Appearance**



Product size: 177.2\*111.1\*40.25mm Product color: Black

### **Packing list**





Package box

Packing list

### **Parameter**

| Product Model       | V80X                                                     |
|---------------------|----------------------------------------------------------|
| Product Size        | 117.2*111.1*40.25mm                                      |
| Input voltage       | 100~240V~, 50/60Hz                                       |
| Load type           | LED lamps, incandescent lamps, energy-saving lamps, etc. |
| Power supply        | Single live wire                                         |
| Load range          | L1,L2≤400W/loop, L3,L4≤200W/loop                         |
| Protocol            | Wi-Fi / Bluetooth / Zigbee                               |
| Power supply        | Live & Neutral connection                                |
| IR